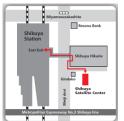

er

TOSBEC Marunouchi Satellite Center, in collaboration with Tokyo Startup Station, provides one-stop support to people seeking to launch a business in Tokyo.

# **About TOSBEC Shibuya Satellite Center**

At Shibuya Satellite Center, in addition to the services listed on the right side, small and medium enterprise consultant (SMEC) provides free advices on launching a business. You can bring financial sheets or business plans, and ask any questions about setting up your business in Tokyo.



Shibuya Satellite Center



Marunouchi Satellite Center

# **Services**



Consultation over videophone for the assistance of administrative procedures



Assistance for electronic application, on-site support for online application



Consultation with interpreting support for non-Japanese speakers



#### Access

Natori Bldg. Rm. 306, 2-22-8 Shibuya, Shibuya-ku, Tokyo

#### Reservation

Call: 03-6451-1740 Send a reservation form

# Access

2-1-1 Marunouchi, Chiyodaku, Tokyo (TOKYO STARTUP STATION 2F)

#### Reservation

Call: 03-6259-1882
Send a reservation form