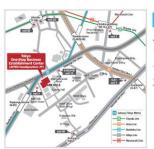

#### Access

Japan External Trade
Organization headquarters 7F
ARK Mori Building, 12-32
Akasaka, 1-chome, Minato-ku,
Tokyo

#### Access

Natori Bldg. Rm. 306, 2-22-8 Shibuya, Shibuya-ku, Tokyo

# Access

2-1-1 Marunouchi, Chiyodaku, Tokyo (TOKYO STARTUP STATION 2F)